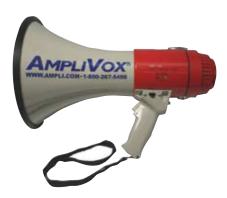

MITY-MEG 25 - Model S602: 25 watts; effective range of up to 1760 yards; 2 lbs.; requires 8 C-cell batteries, lasts 40 hours continuously, adjustable volume

MITY-MEG 15 - Model S601: 15 watts; effective range up to 900 yards; 1.5 lbs.; requires 8 AA batteries, lasts 18 hours continuously, adjustable volume